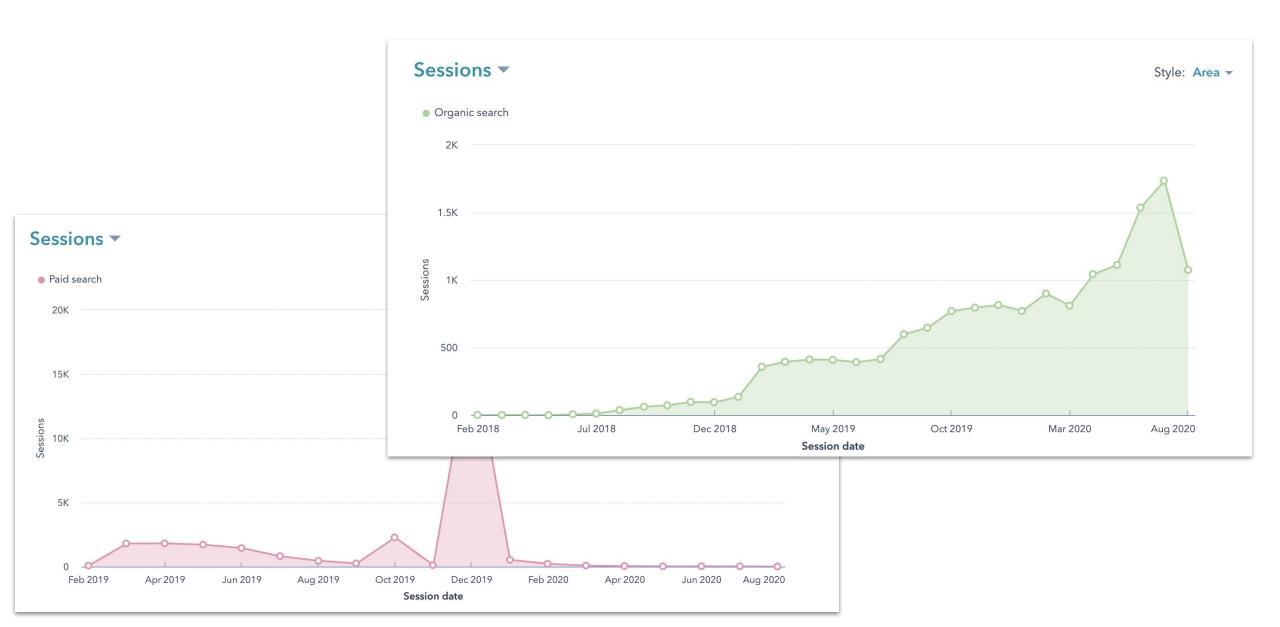

# The Difference Between Paid & Organic Search

**ORGANIC SEARCH** 

## The Difference Between Paid Search & SEO