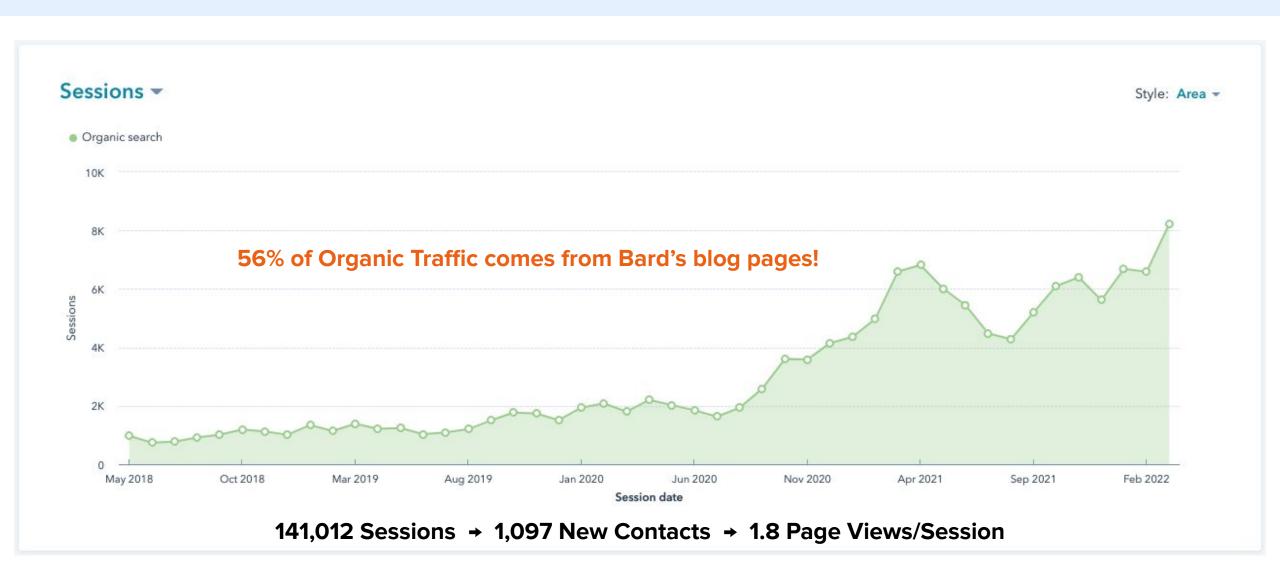

## Organic Traffic Growth (Last 4 Years)

Website + Landing Pages + Blog Pages + Podcast Pages