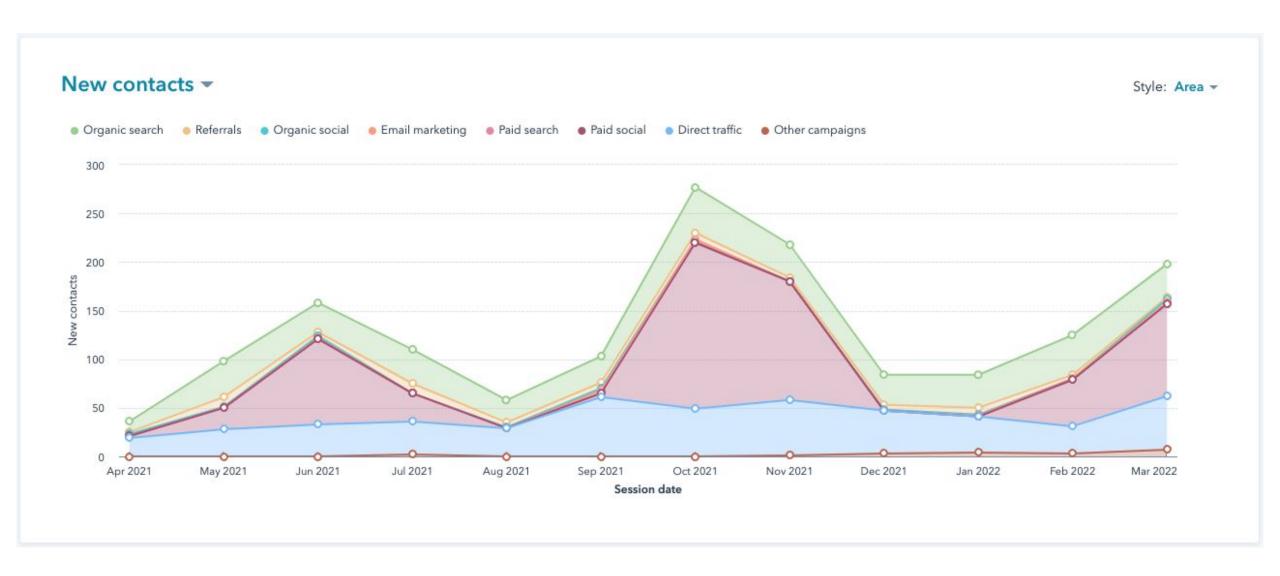

## New Contacts from All Sources (last 12 months)

## New Contacts from All Sources (last 12 months)

| <b>✓</b>     | SOURCE          | SESSIONS 🕏       | NEW CONTACTS ‡ | SESSION TO CONTACT RATE | PAGE VIEWS / SESSION ‡ | SESSION LENGTH $\updownarrow$ |
|--------------|-----------------|------------------|----------------|-------------------------|------------------------|-------------------------------|
| <b>✓</b>     | Organic search  | <b>#1</b> 68,537 | <b>#3</b> 384  | 0.56%                   | 1.44                   | 72 seconds                    |
| <b>✓</b>     | Direct traffic  | 38,250           | 474            | 1.24%                   | 1.77                   | 111 seconds                   |
| <b>✓</b>     | Referrals       | 8,497            | 66             | 0.78%                   | 1.38                   | 51 seconds                    |
| <b>✓</b>     | Other campaigns | 6,749            | 20             | 0.3%                    | 1.57                   | 102 seconds                   |
| <b>✓</b>     | Email marketing | 2,796            | 11             | 0.39%                   | 1.87                   | 126 seconds                   |
| $\checkmark$ | Organic social  | 2,171            | 13             | 0.6%                    | 1.22                   | 41 seconds                    |
| <b>✓</b>     | Paid social     | 1,471            | 581            | 39.5%                   | 0.64                   | 13 seconds                    |
| <b>✓</b>     | Paid search     | 157              | . = .          | 0%                      | 1.35                   | 75 seconds                    |
|              | Report Total    | 128,628          | 1,549          | 1.2%                    | 1.54                   | 84 seconds                    |