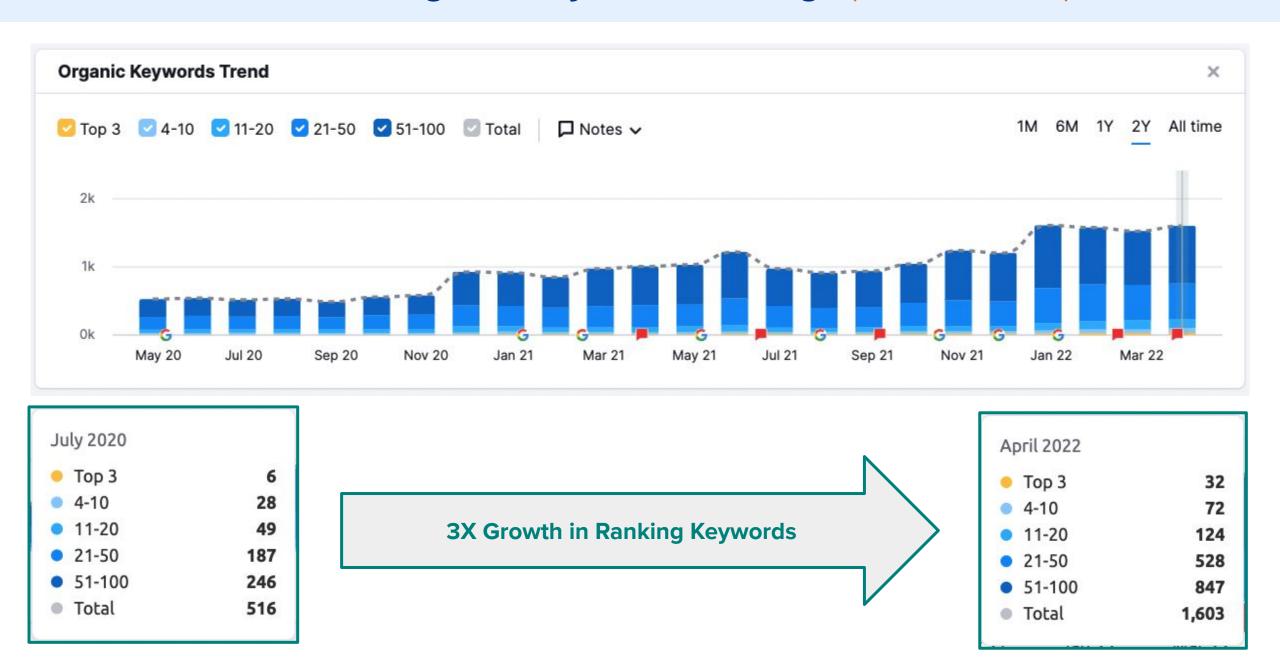

#### Growth in Organic Keyword Rankings (First 2 Years)

#### **Growth in Organic Keyword Rankings (Next 2 Years)**

2022 Graduate Enrollment Management Summit

April 20 - 23, 2022 Hyatt Regency Chicago