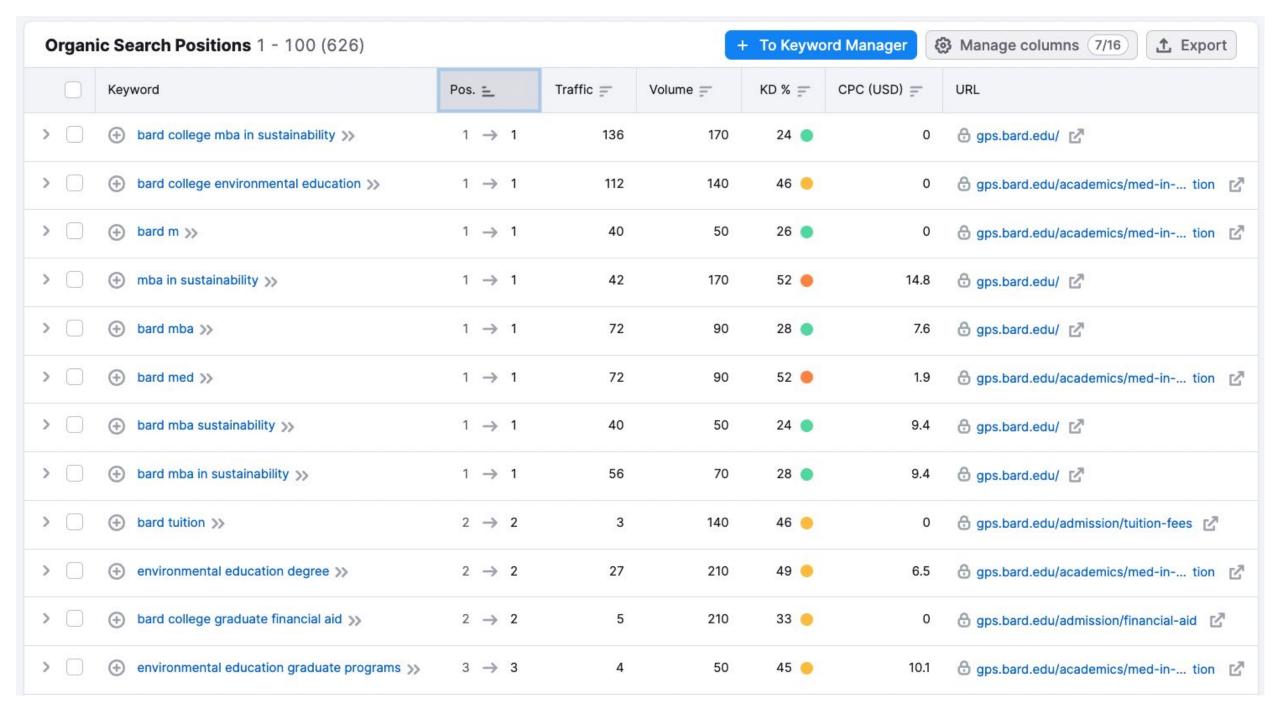

eywords
- Content relevance
- Education/Information
- ☐ Time on page
- Page views per session
- Backlinks (offsite SEO)
- Topic clusters

#### **Metrics That Matter for SEO**

- 1. POSITION The numeric place within search results that a page ranks. Positions 1-10 are typically on the the first page of a Google search.
- 2. TRAFFIC The average number of visits to a web page for a specific keyword over a specific period of time.
- 3. MONTHLY SEARCH VOLUME The average number of times users have searched for a given keyword per month.
- 4. **KEYWORD DIFFICULTY** An estimate of how difficult it would be to rank well for a certain keyword on a scale of 1-100 (lower is easier).
- 5. OFF-BRAND KEYWORDS Keyword phrases that do NOT include the name of your institution (or any common abbreviation).





# How to Analyze Organic Traffic and Conversions



# **How to Analyze Organic Traffic and Conversions**

| ~        | SOURCE          | SESSIONS 🕏 | NEW CONTACTS ‡ | SESSION TO CONTACT RATE $ \stackrel{\diamondsuit}{=} $ | PAGE VIEWS / SESSION ‡ | SESSION LENGTH ‡ |
|----------|-----------------|------------|----------------|--------------------------------------------------------|------------------------|------------------|
| <b>✓</b> | Organic search  | 72,145     | 398            | 0.55%                                                  | 1.43                   | 71 seconds       |
| ~        | Direct traffic  | 39,885     | 493            | 1.24%                                                  | 1.76                   | 110 seconds      |
| ~        | Referrals       | 9,064