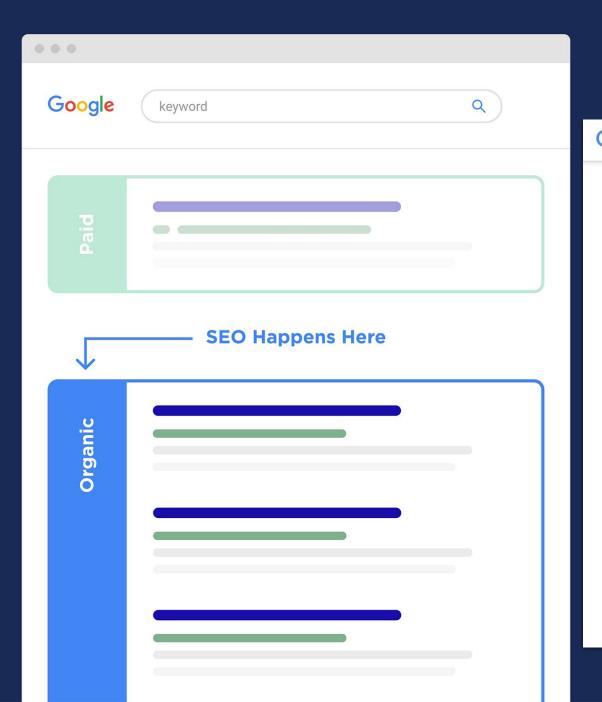

# The Difference Between Paid & Organic Search

**ORGANIC SEARCH** 

## The Difference Between Paid Search & SEO