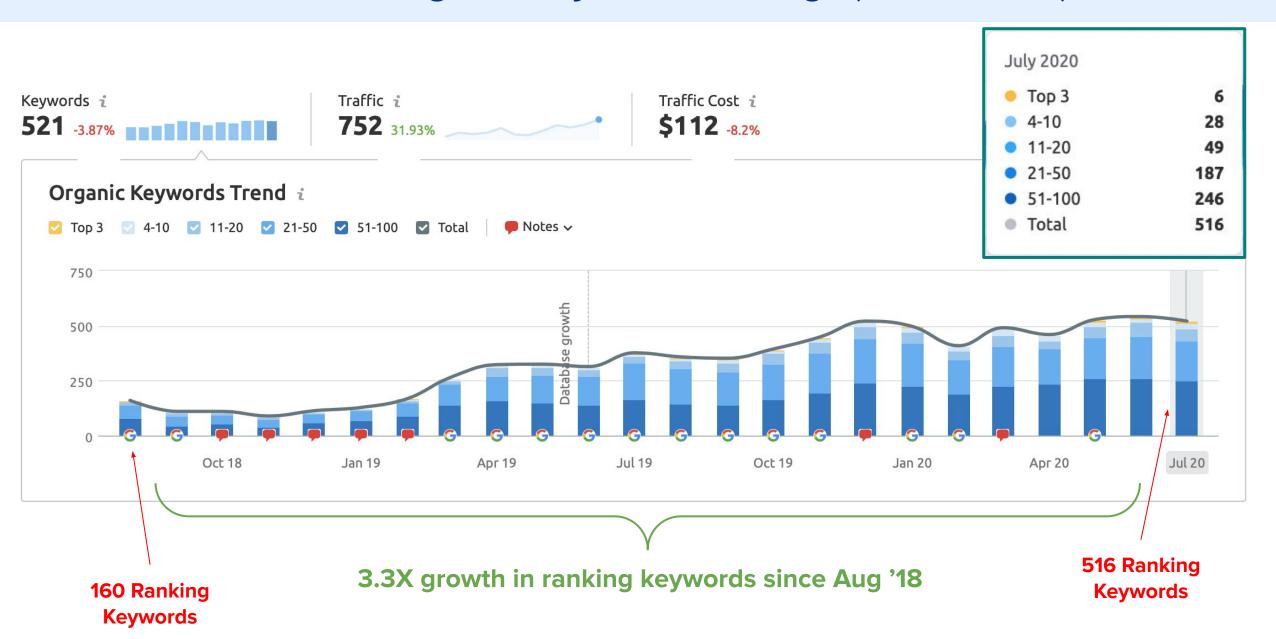

https://leadthechange.bard.edu/blog/s                              | 1,124   | 3            | 5.9 minutes       |
| Bard's MBA in Sustainability Again Ranked #1 Green MBA https://leadthechange.bard.edu/blog/                 | 1,118   | 65           | 3.2 minutes       |
| 2 Degrees of Warming: Bad, Not the End of Civilization https://leadthechange.bard.edu/blog/                 | 1,063   | 7            | 4.9 minutes       |
| 5 Women Leading Change in Sustainable Business https://leadthechange.bard.edu/blog/                         | 730     | 3            | 5.8 minutes       |
| Report Total                                                                                                | 67,688  | 1,007        | 5 minutes         |

#### Growth in Organic Keyword Rankings (First 2 Years)



### **Organic Traffic Growth** (First 2 Years)



#### **Increasing Contact Conversions from Organic** (First 2 Years)

| ✓        | SOURCE          | SESSIONS 🕏 | NEW CONTACTS ‡ | SESSION TO CONTACT RATE ‡ | PAGE VIEWS / SESSION ‡ | SESSION LENGTH |
|----------|-----------------|------------|----------------|---------------------------|------------------------|----------------|
| <b>V</b> | Organic search  | 68,537     | 384            | 0.56%                     | 1.44                   | 72 seconds     |
| <b>✓</b> | Direct traffic  | 38,250     | 474            | 1.24%                     | 1.77                   | 111 seconds    |
| <b>✓</b> | Referrals       | 8,497      | 66             | 0.78%                     | 1.38                   | 51 seconds     |
| <b>✓</b> | Other camp