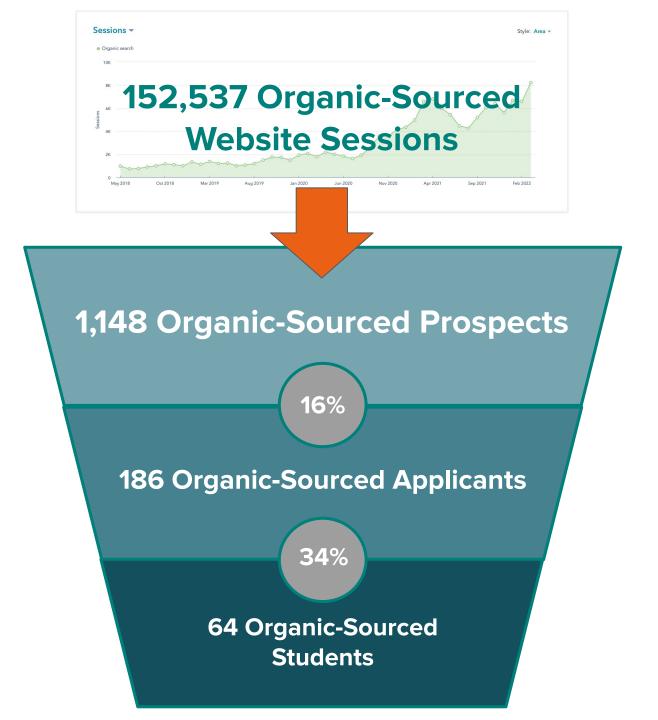

# Total Impact of Organic Search on Enrolled Students

## **KPIs of Organic Search for Bard**

25%

of all leads in the last 12 months have been sourced from organic search

93%

of students read blog content or downloaded resource guides as a part of their journey to enrollment

49%

of students read or download 3+ resources as a part of their journey towards enrollment 21%

of enrolled students
originated from organic
search as their first point of
conversion

Who's got questions?