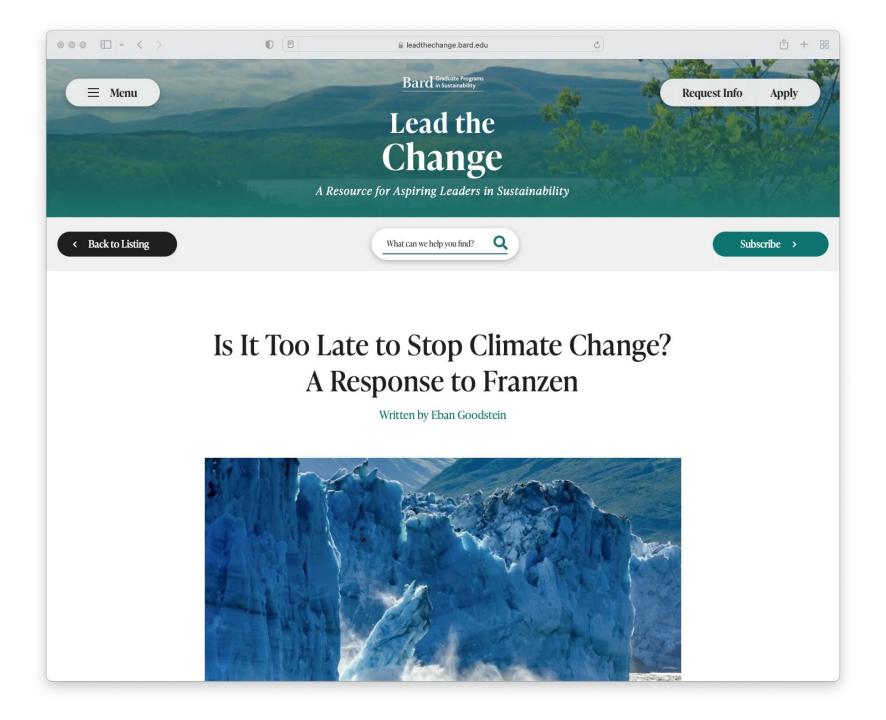

#### Is It Too Late to Stop Climate Change? A Response to Franzen

10,352 Views → 72 CTA Clicks → 5.5 Minutes/Page View