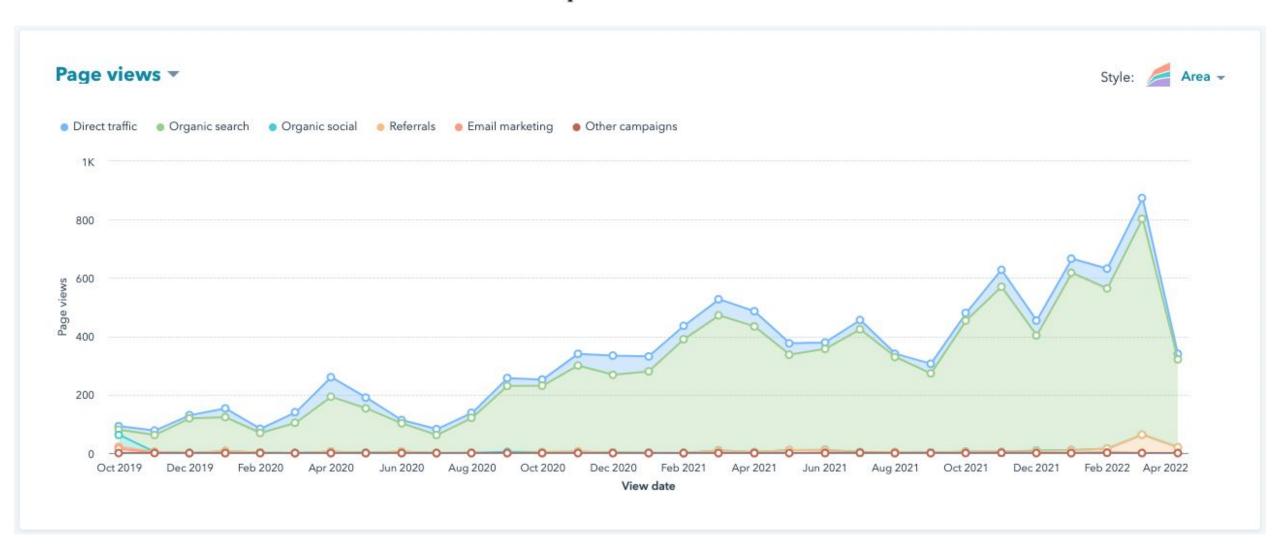

#### Is It Too Late to Stop Climate Change? A Response to Franzen

10,352 Views → 72 CTA Clicks → 5.5 Minutes/Page View