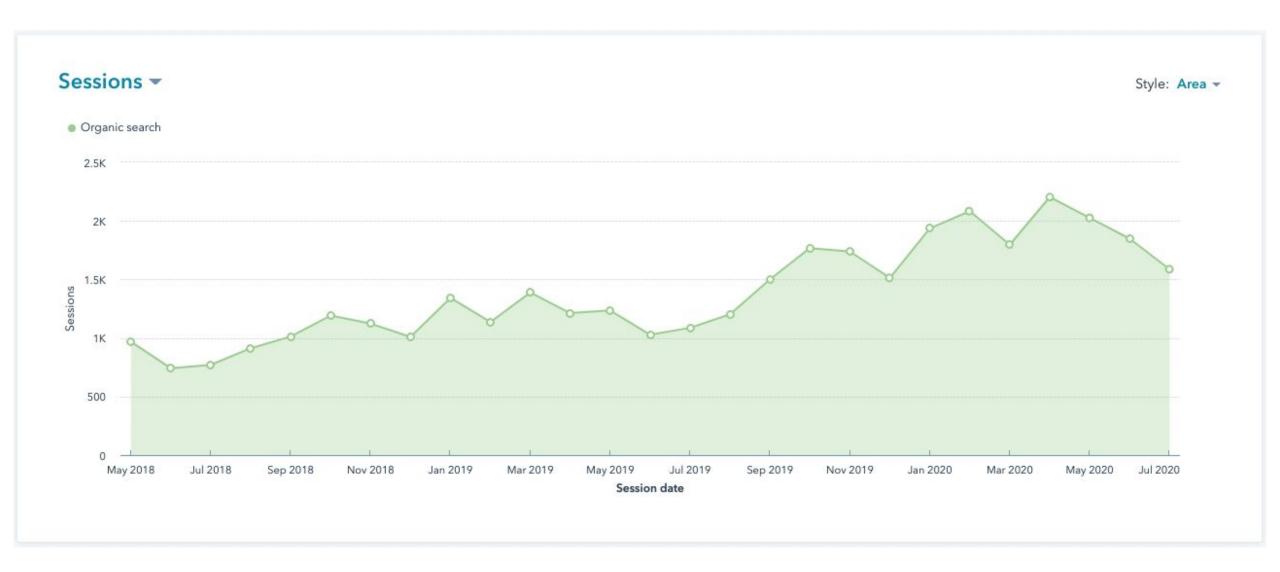

## Organic Traffic Growth (Last 4 Years)

Website + Landing Pages + Blog Pages + Podcast Pages