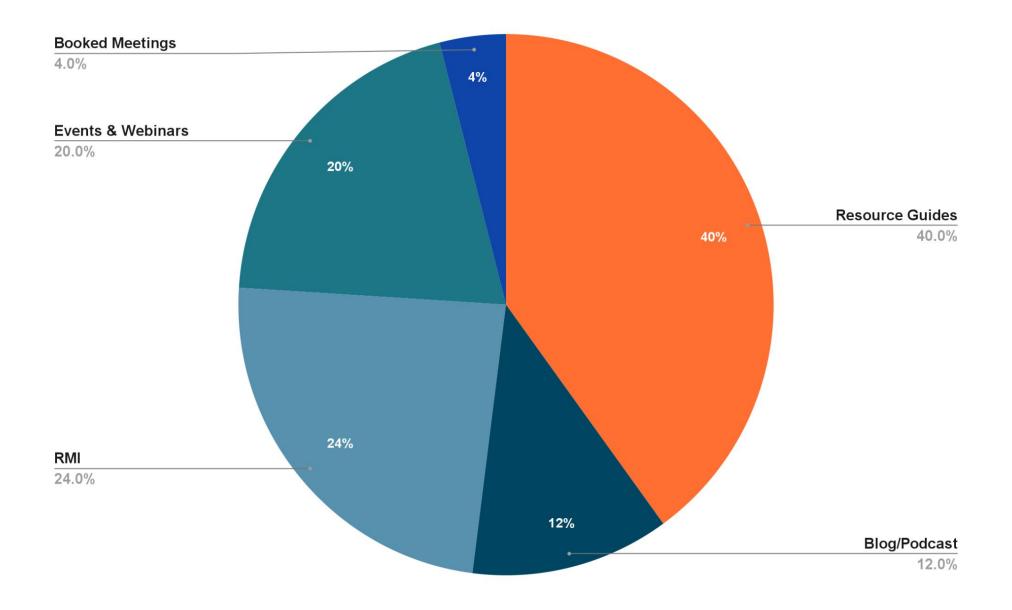

## Where Did Organic-Sourced Prospects First Convert?

#### If 1st Conversion is... TOFU **PILLAR** TY EMAIL **WORKFLOW PAGES BLOG TOFU** TY EMAIL **SUBSCRIPTION WORKFLOW TOFU** PREMIUM **TY EMAIL WORKFLOW** CONTENT AD **TOFU CONVERSION** TY EMAIL **WORKFLOW** (TOFU)