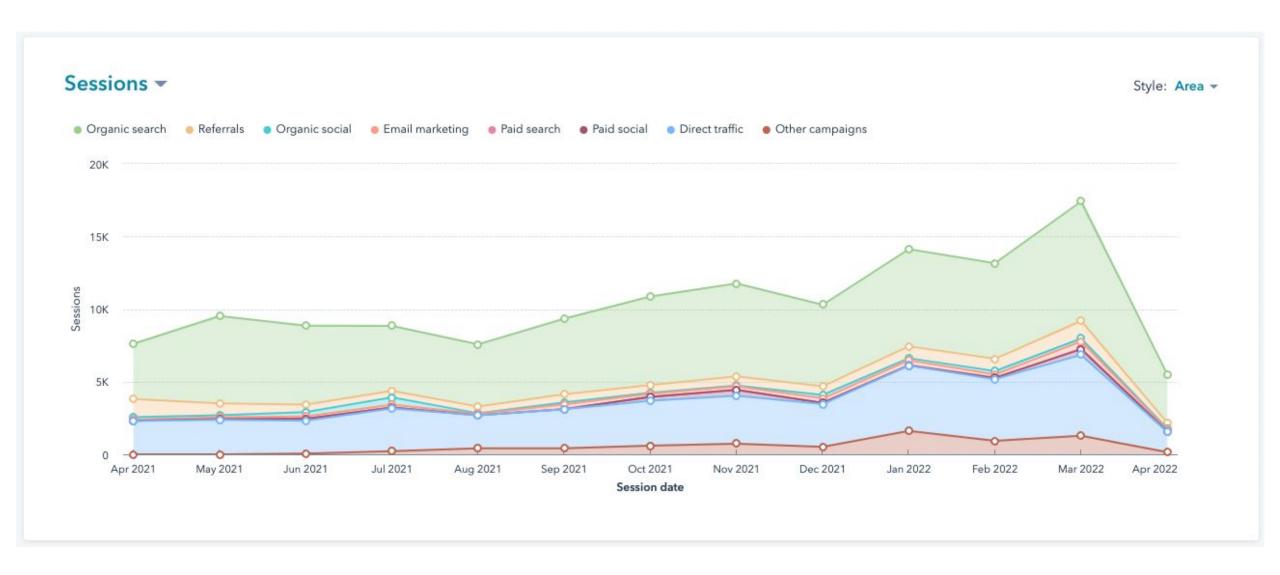

# How to Analyze Organic Traffic and Conversions

# **How to Analyze Organic Traffic and Conversions**

| ~        | SOURCE          | SESSIONS 🕏 | NEW CONTACTS ‡ | SESSION TO CONTACT RATE $ \stackrel{\diamondsuit}{=} $ | PAGE VIEWS / SESSION ‡ | SESSION LENGTH ‡ |
|----------|-----------------|------------|----------------|--------------------------------------------------------|------------------------|------------------|
| <b>✓</b> | Organic search  | 72,145     | 398            | 0.55%                                                  | 1.43                   | 71 seconds       |
| ~        | Direct traffic  | 39,885     | 493            | 1.24%                                                  | 1.76                   | 110 seconds      |
| ~        | Referrals       | 9,064      | 70             | 0.77%                                                  | 1.38                   | 51 seconds       |
| ~        | Other campaigns | 6,898      | 21             | 0.3%                                                   | 1.57                   | 102 seconds      |
| ~        | Email marketing | 2,916      | 11             | 0.38%                                                  | 1.87                   | 126 seconds      |
| ~        | Organic social  | 2,252      | 16             | 0.71%                                                  | 1.23                   | 44 seconds       |
| ~        | Paid social     | 1,510      | 608            | 40.26%                                                 | 0.63                   | 13 seconds       |
| ~        | Paid search     | 158        | _              | 0%                                                     | 1.35                   | 74 seconds       |
|          | Report Total    | 134,828    | 1,617          | 1.2%                                                   | 1.53                   | 83 seconds       |