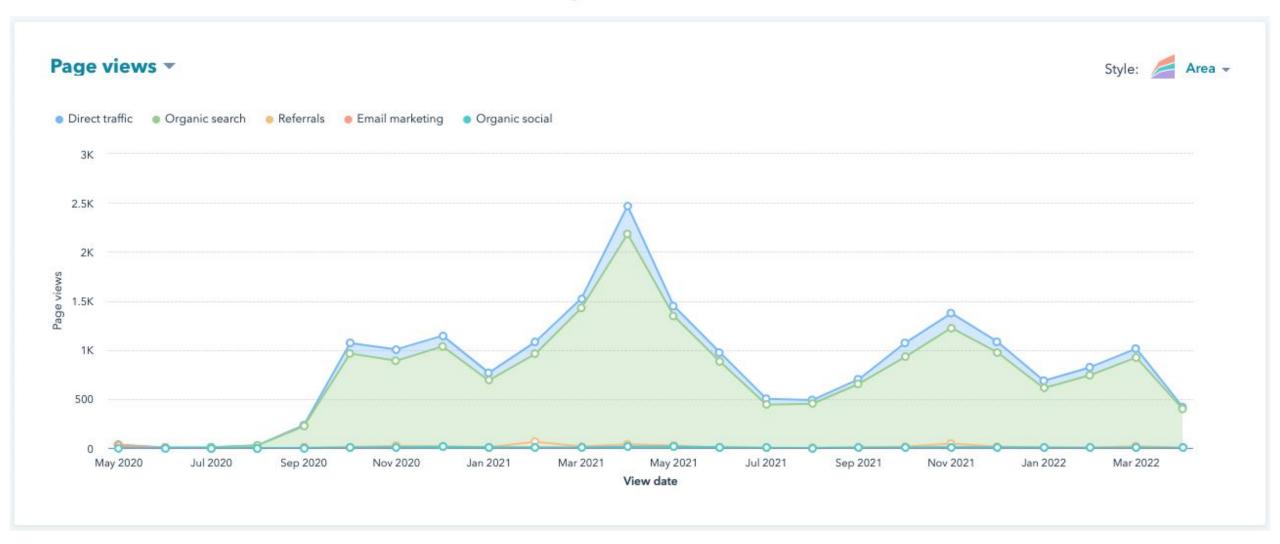

#### Globalization and Its Impact on Indigenous Cultures

19,939 Views → 69 CTA Clicks → 7.1 Minutes/Page View